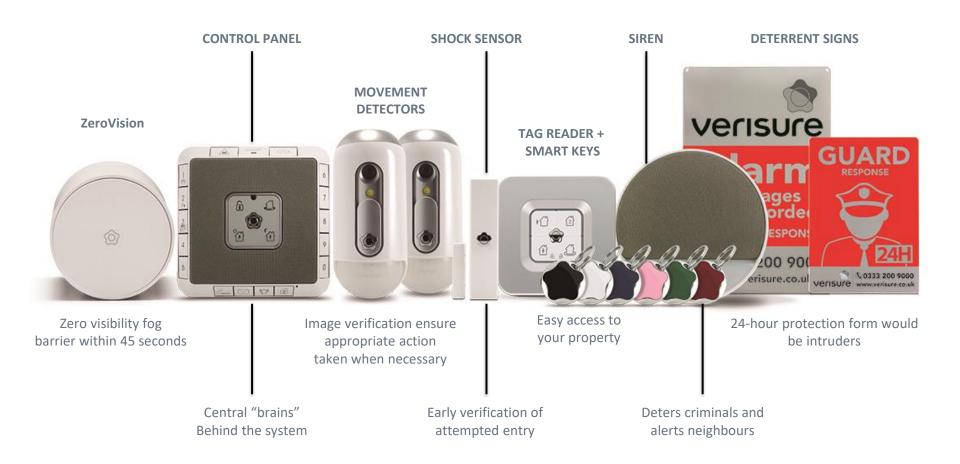

### **Existing Verisure Alarm kits**

# Why Verisure?

√ 24h Alarm Receiving Centre

✓ Professional installation

✓ Alarm with Guard Response

✓ Complete control with My Verisure app

✓ Zero Vision fog barrier

✓ Personalised access control

√ No fixed term agreement