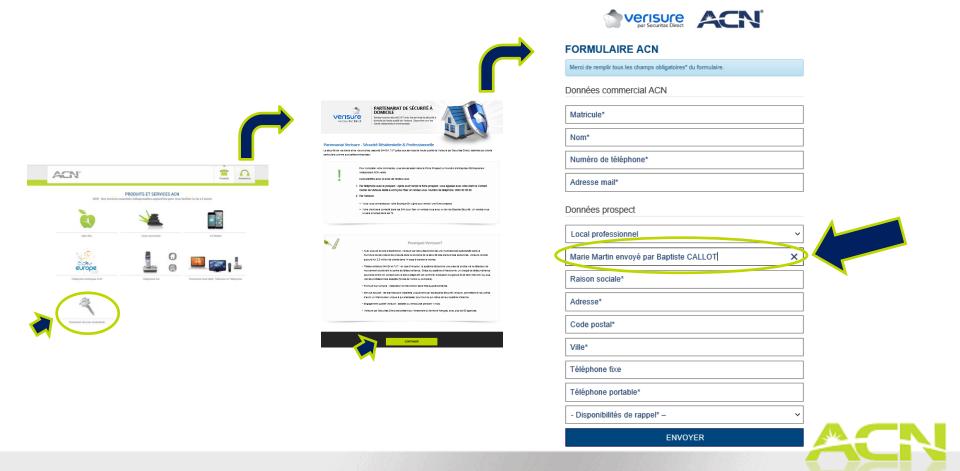

#### **Process**

- 1. The prospect together with the IBO needs to click on "Home Security Partnership" on the IBO's Online Shop or <u>www.myacn.eu</u>, and fill in the ACN/Verisure lead form
- 2. When filling in the ACN/Verisure Lead form, the name and surname of the prospect should be entered together with the name and surname of the customer who referred them; as shown below:

#### FORMULAIRE ACN

Merci de remplir tous les champs obligatoires\* du formulaire.

#### Données commercial ACN

Enter the IBO details here

Enter the prospect details here

Nom\*

Numéro de téléphone\*

Disponibilités de rappel\* –

Adresse mail\*

Matricule\*

Données prospect

- Habitation ou entreprise\* – 
Nom et Prénom\*
Adresse\*
Code postal\*
Ville\*
Téléphone fixe
Téléphone portable\*

ENVOYER

A confirmation pop-up will appear after the lead is submitted

Click on "ENVOYER" to continue