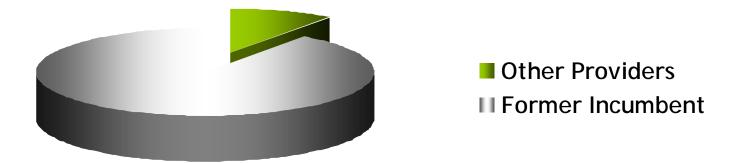

#### **Overview:**

- Residential market: approx. 40 million consumers
- Just over 10% have switched provider

#### **Opportunity**

- Only 10% of residential consumers have switched providers
- ACN's Energy partnership presents <u>a range of different</u> energy providers for customers to choose from

- Customers can order both Electricity and Gas or either service on its own
- Separate contracts for Electricity and Gas
- The available plans that your customer can choose from will be determined during the online order process (based on location, usage and customer preferences)